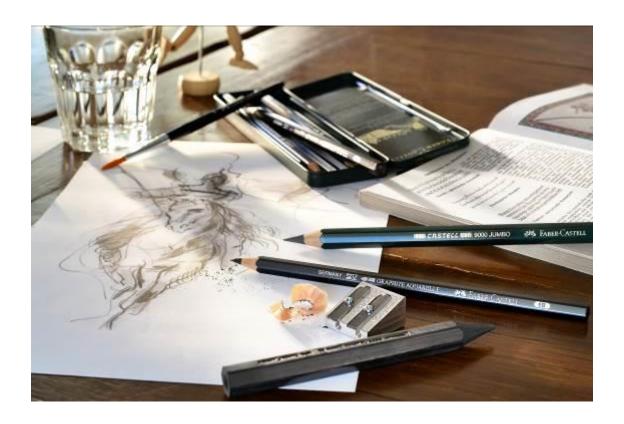

## The love of clear lines: PITT Graphite Sets

The art is in the idea, so they say. What artists need to make their ideas reality are precise and high-quality art supplies. PITT Graphite Sets have everything an artist needs to draw or paint their concepts or imaginings onto a white sheet of paper.

The green metal box contains a wide selection of pencils in different degrees of hardness as well as crayons to aid both professionals and amateurs in their work. Like the Castell 9000 standard and Jumbo pencils in 2B and 8B for initial sketches. The kneadable eraser ensures optimal results. The graphite crayons are the ideal and very economical medium for working on very large sketches and areas. The water-soluble pencil GRAPHITE AQUARELLE is ideal for preliminary sketches for watercolour drawings and for complete watercolour techniques in graphite. The set comes in small, medium and large with the respective amount of contents. Each one is also a great gift idea!