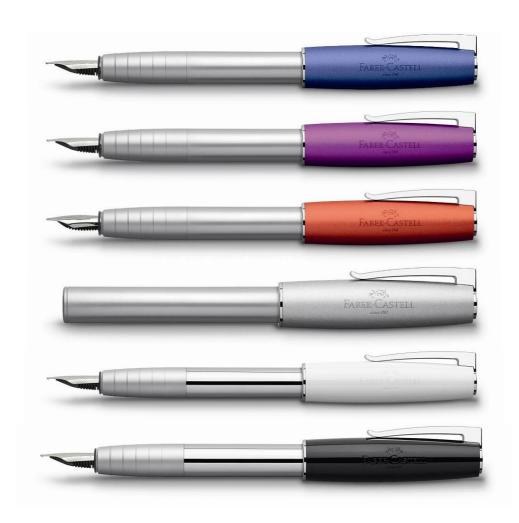

## LOOM: Fountain pen added to the range

Brilliant colours and a puristic elegance distinguish the LOOM series of pens and pencils, with their characteristic conical shape. "Metallic" brings a splash of colour to college blocks and desks, while the spring-loaded, chrome-plated clip promises a secure hold on the move. "Piano" embodies classical elegance and a fascinating lifestyle: the polished metal shaft sets off the pure white and black, while the varnish adds a trendy gloss to this series. A fountain pen now completes the range. It has a stainless steel nib and is available in silver, blue, orange and purple as well as in white and black.